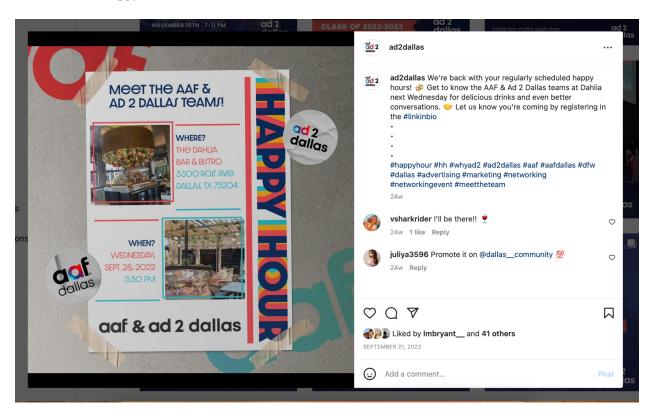

everyone in person and help to recruit new members.

**Method of Promotion:** We promoted the event on our Instagram feed (Exhibit 2) and had all of our board

members share. AAF was also promoting the event on their socials (Exhibit 3) and in their email

Exhibit 2: Fall Happy Hour with AAF

Exhibit 3: AAF posting Fall Happy Hour

Exhibit 4: Joy for Toys Holiday Happy Hour

Exhibit 5: AAF posting Joy for Toys Happy Hour

Exhibit 6: Ad 2 Team with ilooklikeLOVE donations at Joys for Toys Happy Hour