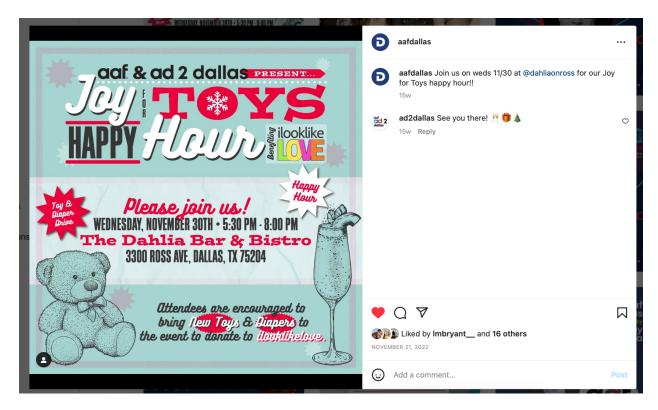

**Method of Promotion:** We promoted this event on social media (Exhibit 4) and had our board members share it on their Instagram stories. AAF also shared this event on their social media for cross collaboration (Exhibit 5). Our executive board encouraged board members to attend to be the face of the event and get to know any prospective members better.

Exhibit 2: Fall Happy Hour with AAF

Exhibit 3: AAF posting Fall Happy Hour

Exhibit 4: Joy for Toys Holiday Happy Hour

Exhibit 5: AAF posting Joy for Toys Happy Hour

Exhibit 6: Ad 2 Team with ilooklikeLOVE donations at Joys for Toys Happy Hour