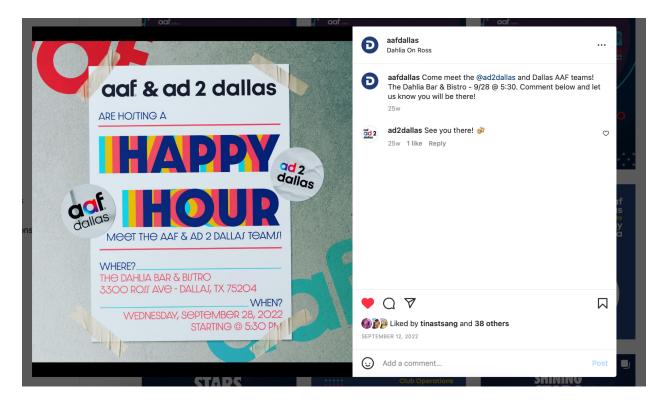

everyone in person and help to recruit new members.

**Method of Promotion:** We promoted the event on our Instagram feed (Exhibit 2) and had all of our board

members share. AAF was also promoting the event on their socials (Exhibit 3) and in their email

Exhibit 2: Fall Happy Hour with AAF

Exhibit 3: AAF posting Fall Happy Hour

Exhibit 4: Joy for Toys Holiday Happy Hour

Exhibit 5: AAF posting Joy for Toys Happy Hour

Exhibit 6: Ad 2 Team with ilooklikeLOVE donations at Joys for Toys Happy Hour