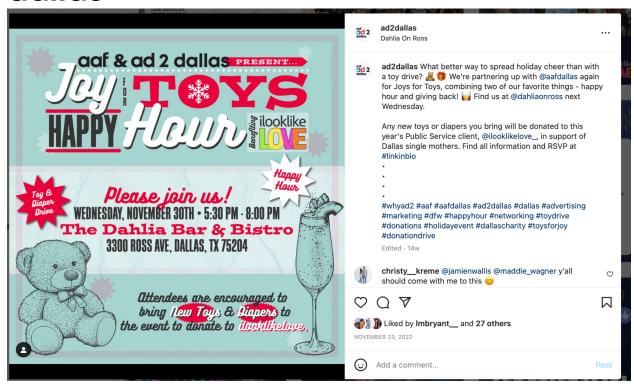

**Method of Promotion:** We promoted this event on social media (Exhibit 4) and had our board members share it on their Instagram stories. AAF also shared this event on their social media for cross collaboration (Exhibit 5). Our executive board encouraged board members to attend to be the face of the event and get to know any prospective members better.

Exhibit 2: Fall Happy Hour with AAF

Exhibit 3: AAF posting Fall Happy Hour

Exhibit 4: Joy for Toys Holiday Happy Hour

Exhibit 5: AAF posting Joy for Toys Happy Hour

Exhibit 6: Ad 2 Team with ilooklikeLOVE donations at Joys for Toys Happy Hour