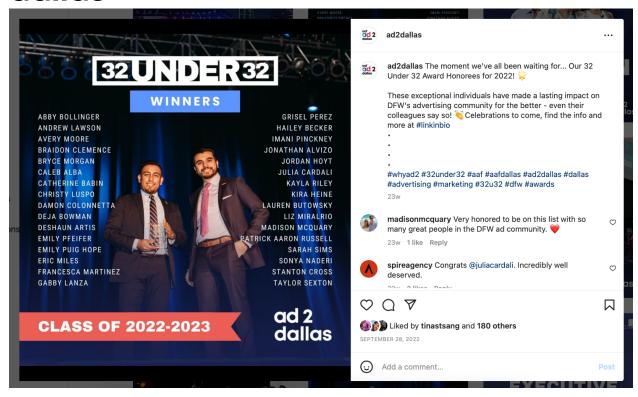

Method of Promotion: For this event we did all of our promotion on social media. We posted multiple times letting people know nominations are open (Exhibit 11), reminding them the deadline is approaching (Exhibit 12), letting them know the deadline has been extended (Exhibit 13), announcing the winners (Exhibit 14), and announcing the location (Exhibit 8). We also did outreach to potential targets (Exhibit 9) and followed up with past winners and nominees to get them to nominate again. Our creative team developed a great landing page on the website and nomination form to send to prospects to make it extremely easy for them to nominate (Exhibit 15).